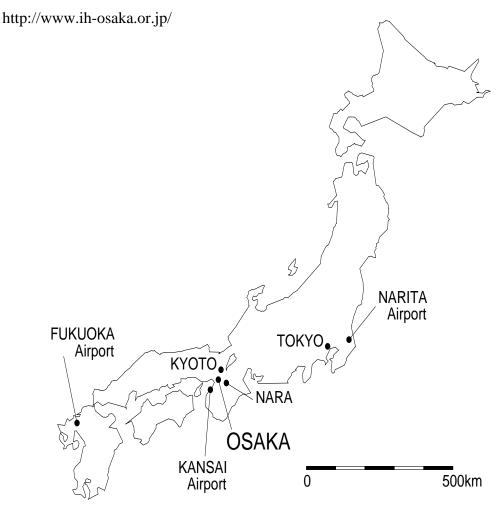

## **Access to Conference Site**

Kansai Airport Limousine Bus (60min) Uehonmachi
Narita Airport Air (60min) Osaka(Itami) Airport Limousine Bus (30min) Uehonmachi
Fukuoka Airport Air (60min) Osaka(Itami) Airport Limousine Bus (30min) Uehonmachi
Fukuoka Airport Air (60min) Kansai Airport Limousine Bus (60min) Uehonmachi

<sup>\*</sup> The i-House is a 7-minute walk from Uehonmachi

<sup>\*</sup> Access by railways and/or subways is also possible (See map next page)